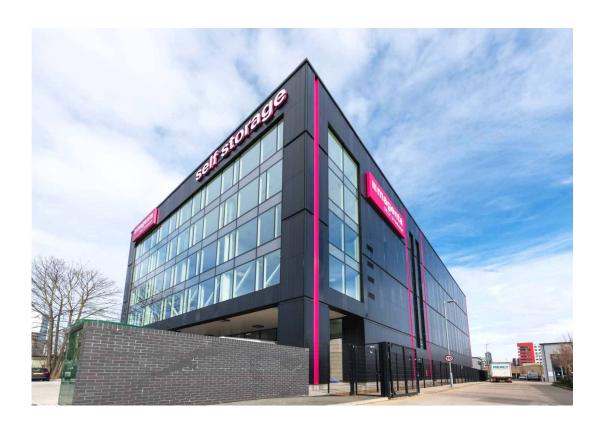

## **CASE STUDY**

Project: Magenta Storage

Reference: Forum Architects

### Assembly:

 Walls – APL StrongBak™ with complex APL Slimwall™ vertical rainscreen panel envelope & complex feature detailing

#### Size:

• Approx 6,000 m² of StrongBak™ and external rainscreen panels on a restricted site

### **Special Features:**

- 21m high 6 storey building designed to look like a 4 storey building
- Rainscreen panels in various shades and textures of black
- Bespoke feature floor band detailing

### **Building Location:**

• Acton, West London