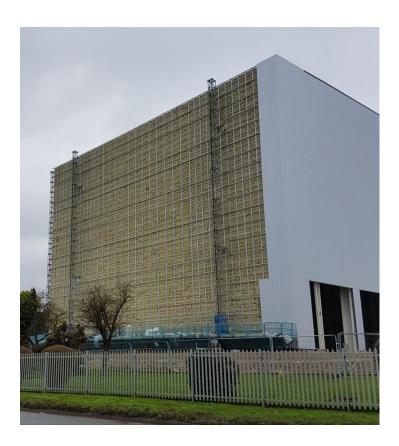

## **CASE STUDY**

Project: BMW Swindon - Press Shop 1

Year: **2019**Architect: **Maber** 

# Assembly:

Walls – APL StrongBak™ with external vertical APL profiled cladding

## Size:

• Approx 23,000 m² of StrongBak™ & APL external wall profiles

### **Special Features:**

- StrongBak™ system requested direct from client
- A follow-on project from the new BMW Mini factory in Oxford, which APL supplied as the same construction assembly and area
- Building 23m high
- All materials delivered to site within a 6-7 week period

### **Building Location:**

• Swindon, Wiltshire