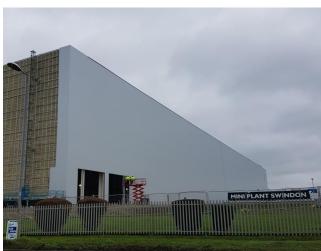

## **CASE STUDY**

Project: BMW Swindon - Press Shop 1

Year: **2019**Architect: **Maber** 

# Assembly:

Walls – APL StrongBak™ with external vertical APL profiled cladding

## Size:

• Approx 23,000 m² of StrongBak™ & APL external wall profiles

### **Special Features:**

- StrongBak™ system requested direct from client
- A follow-on project from the new BMW Mini factory in Oxford, which APL supplied as the same construction assembly and area
- Building 23m high
- All materials delivered to site within a 6-7 week period

### **Building Location:**

• Swindon, Wiltshire