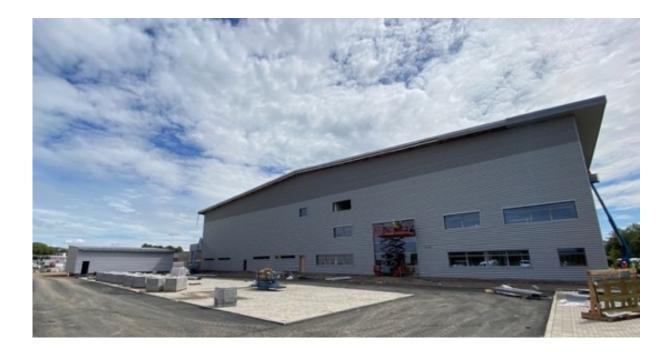

## Project: Bidfoods Distribution Centre, Glasgow Date: 2022

Background:

- APL were initially engaged directly by the main contractor due to previous supply-chain issues experienced by the client
- Due to APL's strong supply-chain relationship, all material was able to be procured and delivered on time to meet the projects programme
- APL provided all thermal and structural calculations

Systems:

- 10,000m<sup>2</sup> of APL built-up wall system with steel half-round AP50HR in RAL 9006 and RAL 9007 as the external profile
- APL Tritherm<sup>™</sup> GALV sub-framing
- All fixings and accessories

Building Location:

Glasgow

Page 1 of 1 Registered in England 01640903 VAT number: 974 888 932