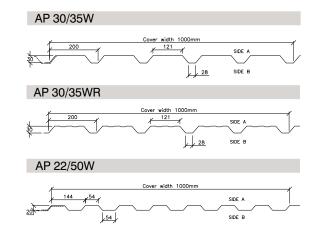

ten and as A1 to BS EN 13501-1
- Available as a fire-resistance rated insulated system assembly when combined with APL Tritherm™ Spacer System, with simple system upgrades for improved fire resistance performance
- Available in natural mill finish aluminium & Cor-Ten, PPC, Armacoil™HDP, Anodised, APL PUF, PRISMA and LG finishes
- Available with coating warranties up to 40 years including in marine environments
- Available perforated and in bespoke widths
- Can be laid both horizontally and vertically
- System constructions available onto APL StrongBak™, cladding rails, SFS and blockwork
- Can be installed as part of the non-combustible APL EcoClad™ Energi Systems
- U-values down to 0.10 W/m2K
- Available as part of APL SoundWall™ Acoustic system with weighted sound reduction of upto 64dB



Typical APL non-combustible horizontal wall profile assembly