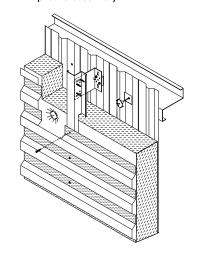

rated insulated system assembly when combined with APL Tritherm™ Spacer System, with simple system upgrades for improved fire resistance performance
- Available in natural mill finish aluminium & Cor-Ten, PPC, Armacoil™HDP, Anodised, APL PUF, PRISMA and LG finishes
- Available with coating warranties up to 40 years including in marine environments
- Available perforated and in bespoke widths
- Can be laid both horizontally and vertically
- System constructions available onto APL StrongBak™, cladding rails, SFS and blockwork
- Can be installed as part of the non-combustible APL EcoClad™ Energi Systems
- U-values down to 0.10 W/m2K
- Available as part of APL SoundWall™ Acoustic system with weighted sound reduction of upto 64dB



Typical APL non-combustible horizontal wall profile assembly