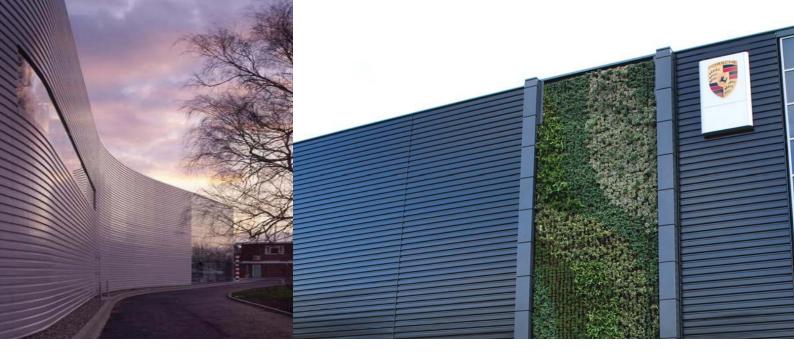

## **100% Non-Combustible Construction**

- Available in aluminium, steel and Cor-ten and as A1 to BS EN 13501-1
- Available as a fire-resistance rated insulated system assembly when combined with APL Tritherm™ Spacer System, with simple system upgrades for improved fire resistance performance
- Available in natural mill finish aluminium & Cor-Ten, PPC, Armacoil™HDP, Anodised, APL PUF, PRISMA and LG finishes
- Available with coating warranties up to 40 years including in marine environments
- Available perforated and in bespoke widths
- Can be laid both horizontally and vertically
- System constructions available onto APL StrongBak™, cladding rails, SFS and blockwork
- Can be installed as part of the non-combustible APL EcoClad™ Energi Systems
- U-values down to 0.10 W/m2K
- Available as part of APL SoundWall™ Acoustic system with weighted sound reduction of upto 64dB