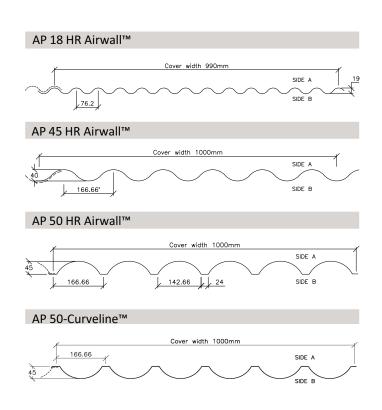

## **Airwall™ Perforated Profiles / Brise Soleil** 100% Non-Combustible Construction

- Available in aluminium, steel and Cor-Ten (excluding 50HR, 50-Curveline & 65ZS)
- Finishes in natural mill finish, PPC, Armacoil™ HDP and Anodised
- A1 fire-rated materials available as BS EN 13501-1
- Perforation sizes from 1mm to 15mm depending on the material and the profile
- Perforation shapes include round, square, diamond, rectangular or bespoke
- Perforation pitch (the dimension between each perforation) can be triangular, rectangular, diagonal or bespoke
- Available in BESPOKE COVER WIDTHS to meet specific project requirements for example as a balcony/rail screen as 833mm wide
- Designed for use with the APL Tritherm™ colour-matched structural sub-framing system