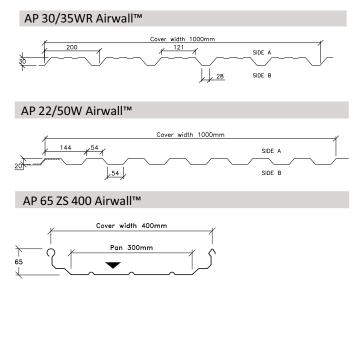

## **Airwall™ Perforated Profiles / Brise Soleil** 100% Non-Combustible Construction

- Available in aluminium, steel and Cor-Ten (excluding 50HR, 50-Curveline & 65ZS)
- Finishes in natural mill finish, PPC, Armacoil™ HDP and Anodised
- A1 fire-rated materials available as BS EN 13501-1
- Perforation sizes from 1mm to 15mm depending on the material and the profile
- Perforation shapes include round, square, diamond, rectangular or bespoke
- Perforation pitch (the dimension between each perforation) can be triangular, rectangular, diagonal or bespoke
- Available in BESPOKE COVER WIDTHS to meet specific project requirements for example as a balcony/rail screen as 833mm wide
- Designed for use with the APL Tritherm™ colour-matched structural sub-framing system