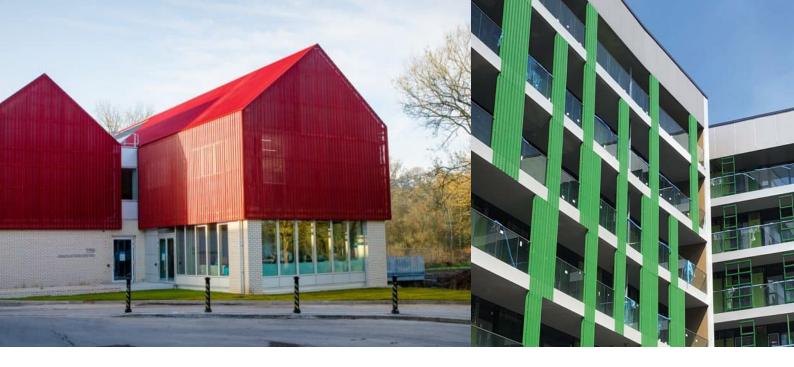

## **Airwall™ Perforated Profiles / Brise Soleil** 100% Non-Combustible Construction

- Available in aluminium, steel and Cor-Ten (excluding 50HR, 50-Curveline & 65ZS)
- Finishes in natural mill finish, PPC, Armacoil™ HDP and Anodised
- A1 fire-rated materials available as BS EN 13501-1
- Perforation sizes from 1mm to 15mm depending on the material and the profile
- Perforation shapes include round, square, diamond, rectangular or bespoke
- Perforation pitch (the dimension between each perforation) can be triangular, rectangular, diagonal or bespoke
- Available in BESPOKE COVER WIDTHS to meet specific project requirements for example as a balcony/rail screen as 833mm wide
- Designed for use with the APL Tritherm™ colour-matched structural sub-framing system